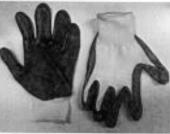

## 0075/1988/162/12/18/3034 Certificate N°

Issued by CTC, Notified Body N°0075, to the following model of personal protective equipment :

| Manufacturer :      | JBM CAMPLLONG, S.L.                                                            |  |
|---------------------|--------------------------------------------------------------------------------|--|
|                     | C/Rejas, 2-P5, Oficina 17 28821 Coslada (Madrid),<br>SPAIN                     |  |
| Description         |                                                                                |  |
| PPE Type :          | protective glove against mechanical risks                                      |  |
| Product reference : | 51633, 51634, 51632N, 51398N                                                   |  |
| Article code :      | -                                                                              |  |
| Glove description : | 13 gauge seamless knit glove coated with smooth nitrile from<br>palm to finger |  |
| Available sizes :   | 6789                                                                           |  |
| Pictures :          |                                                                                |  |